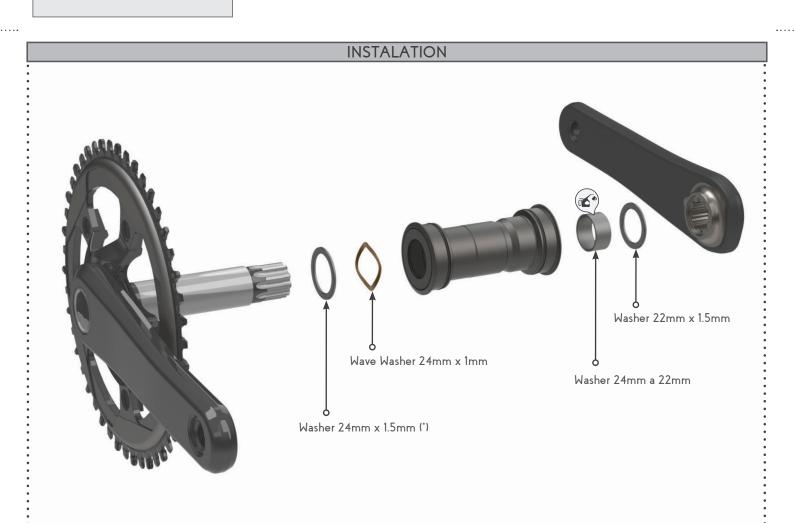

Never clean the assembly with direct high-pressure water or brake cleaner.

It is recommended to use a soft brush or wet cloth with soap.

Grease the indicated components.

Install the components in the order shown in the photograph.

(1) In cases where external conditions make the total length of the crank insufficient. The 24mm x 1.5mm spacer, needs to be removed